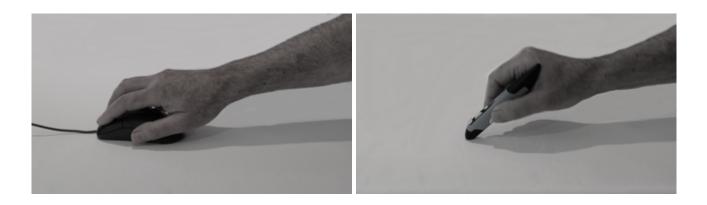

### MOUSE or PEN\_MOUSE

Using a mouse / tracking device is the simplest but least accurate way to measure tremor.

- 1. Do NOT rest your arm / wrist on anything while using the mouse!
- 2. Move your mouse cursor over the START RECORDING button.
- 3. Pause for a moment & relax. When ready, click START RECORDING.
- 4. Move your mouse cursor onto the orange spiral (cursor shape changes to '+').
- 5. Steadily move cursor around the orange spiral in a clock-wise direction.
- 6. If the image seems too large, or mouse / cursor control area too small, start from the centre of the spiral and move out in an anti-clockwise direction:
- 7. The X-Y co-ordinates & number of measurements are displayed on-screen.
- 8. The recording will stop automatically after