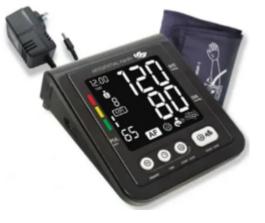

## BLOOD PRESSURE

Enter, track, export and graph your Blood Pressure and associated data (depending on the measuring device used).

Your data is stored and automatically consolidated over time.

This helps easier identification of trends and possible correlation with other factors such as tremor. You can easily downloaded the BP data any time in .csv format for comparison with other data.