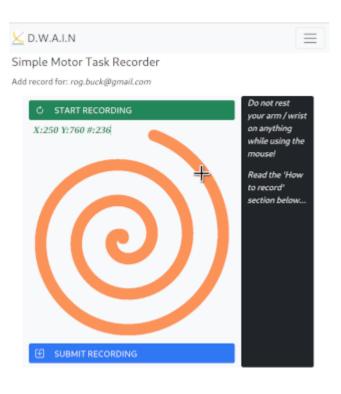

### MOUSE or PEN\_MOUSE

Using a mouse / tracking device is the simplest but least accurate way to measure tremor.

- 1. Do NOT rest your arm / wrist on anything while using the mouse!
- 2. Move your mouse cursor over the START RECORDING button.
- 3. Pause for a moment & relax. When ready, click START RECORDING.
- 4. Move your mouse cursor onto the orange spiral (cursor shape changes to '+').
- 5. Steadily move cursor around the orange spiral in a clock-wise direction.
- 6. If the image seems too large, or mouse / cursor control area too small, start from the centre of the spiral and move out in an anti-clockwise direction:
- 7. The X-Y co-ordinates & number of measurements are displayed on-screen.
- 8. The recording will stop automatically after

#### max\_loops

measurements.

9. When

### max\_loops

samples recorded, click SUBMIT to save your data.

- 10. To reset (when less than required # of samples), press SUBMIT then START again.
- 11. Read more details below, including how to view your data..